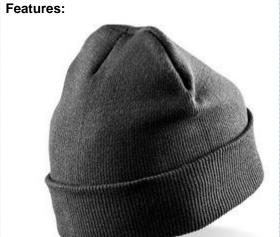

## **RECYCLED WOOLLY SKI HAT**

A new colour recycled version of our classic super warm recycled beanie, made from 50% recycled materials at an equal price and sustainable quality equivalent to conventional yarns

- Full size style
- Soft-feel knit
- Deep cuff

Ready to brand
 Made from highest quality sustainable filament yarns using 100% post-consumer PET recycled plastic bottles – a sustainable equivalent to conventional yarns
 Easy wash, quick Dry
 Price equal to non-recycled version

Colours: CHARCOAL GREY (445)
Decoration Type: Embroidery
Wash Instruction:

SKU: 1

**Decorators Pack Qty: 25** 